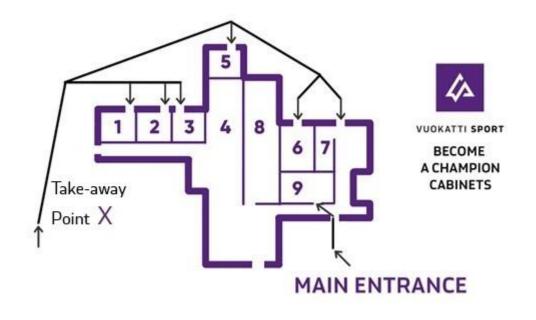

## Meals 15<sup>th</sup> Jan to 18<sup>th</sup> March 2021

Vuokatti Sport Resort will schedule eating times for the teams in order to keep safety and avoid rush hours. Each team cabinet has it's own entrance to come in and to go out. There are signs where to go outside the restaurant building and at the doors of cabinets. (*Picture 1.*)

Please use doorbell at marked door.

Picture 1.

Become a champion Cabinet 1.

|         | Breakfast | Lunch       | Dinner      |
|---------|-----------|-------------|-------------|
| Belarus | 6.45-7.15 | 12.15-13    | 18–18.45    |
|         |           |             |             |
| Italy   | 8-8.30    | 13.45-14.30 | 19.30–20.15 |