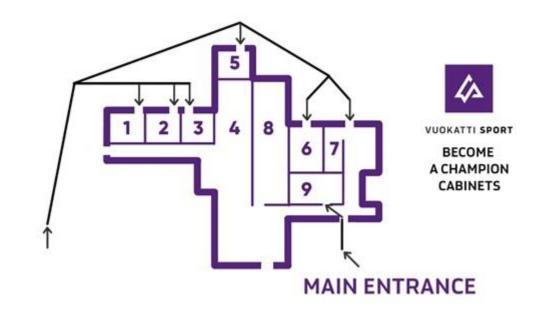

#### Meals during 19<sup>th</sup> to 28<sup>th</sup> March 2021

During the competition week dining arrangements are following:

At breakfast and at lunch it is not anymore possible to have a separate dining cabinet for each team. Instead teams still eat at same cabinet, but it will be shared.

Breakfast: 6.00 – 9 am.

Lunch: 12 am. - 3.30 pm.

Picture 2.